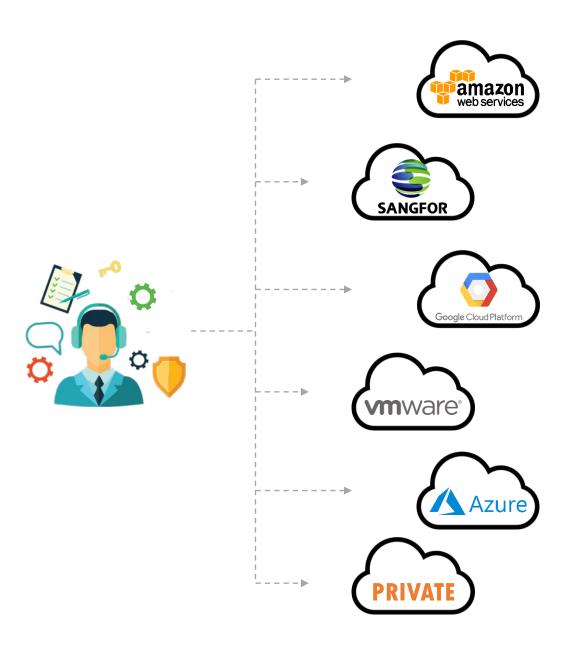

# What is Managed Cloud Services?

If you want to optimize your cloud environment, our comprehensive solution is what you need. **Qloud MSP** partnership enables us to offer expert management services for your **public / private cloud** infrastructure, covering migration, configuration, optimization, and more.

## **Our Managed Cloud Services**