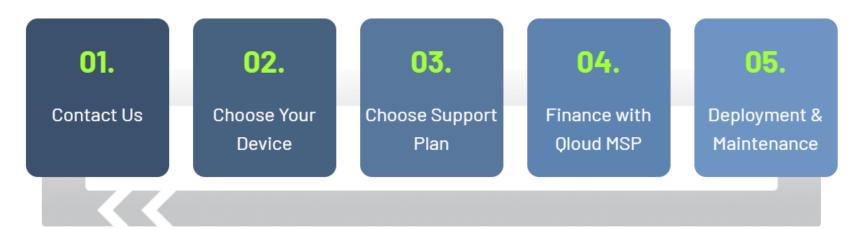

## Our Pricing Model

We provide a flexi pricing model that fits your business structure.

#### **TIERED**

Different tiers of bundled packages of services. Pricing will increase from tier to tier as increasingly comprehensive services are provided.

#### **PER USER**

Charge based on a flat fee billed per end user/month, covering all the end user's device problems and clear all user headaches.

#### PER DEVICE / SERVICE

We will charge based on a flat fee for each type of device supported. Pricing is easier to quote and change as the customer adds devices or services.

#### **FLAT RATE**

Flat monthly fee covers all remote and on-site support. Customer can budget IT support costs and avoid billing fluctuations

#### **CUSTOMIZATION**

Based on discrete services that focus on specific customer needs. Offers customer greater flexibility.