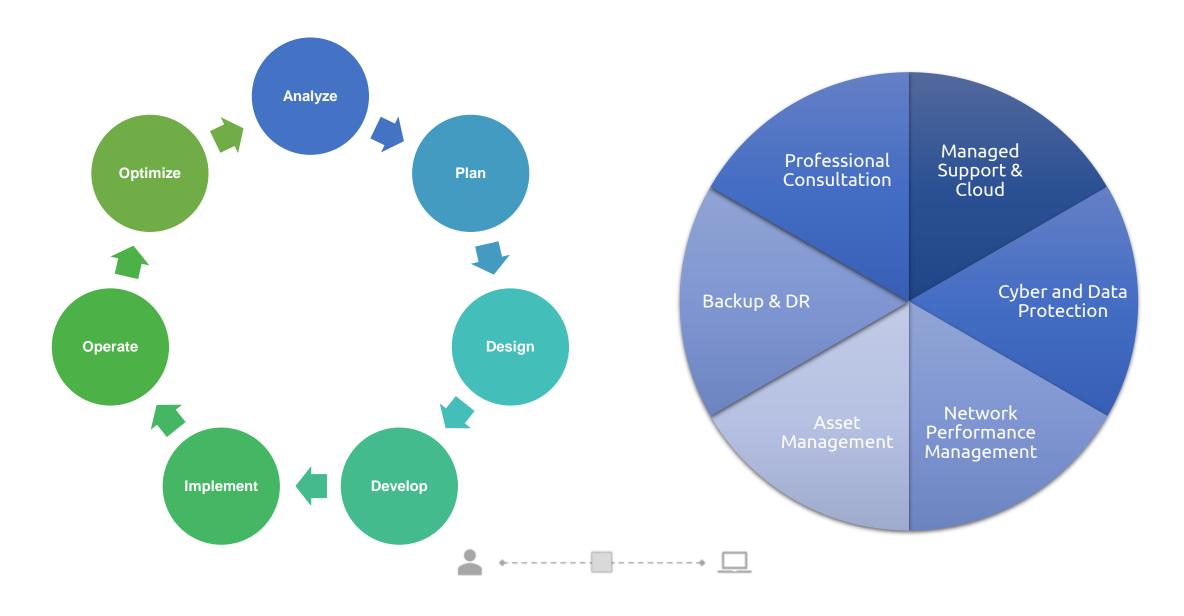

# Next-Gen Managed Services

#### What is Next-Gen MSP?

**Traditional MSPs** 

Reactive Support (Break/Fix)

Service according to customer's request

May provide standard monitoring for Networks

Scheduled technical support and preventive maintenance

Focus on Incident, Backup, Patch and Security Management

**Next-Gen MSP** 

Proactive Support (RMM)

Provide planning and consultation to maximize customer's business performance

Monitoring with detail Analysis and Reporting

Changing role from vendor to advisor

Focus on customer's ROI & IT Efficiency

Cloud, DevOps/SecOps, Intelligence, Process Automation

## Operating & Services Model