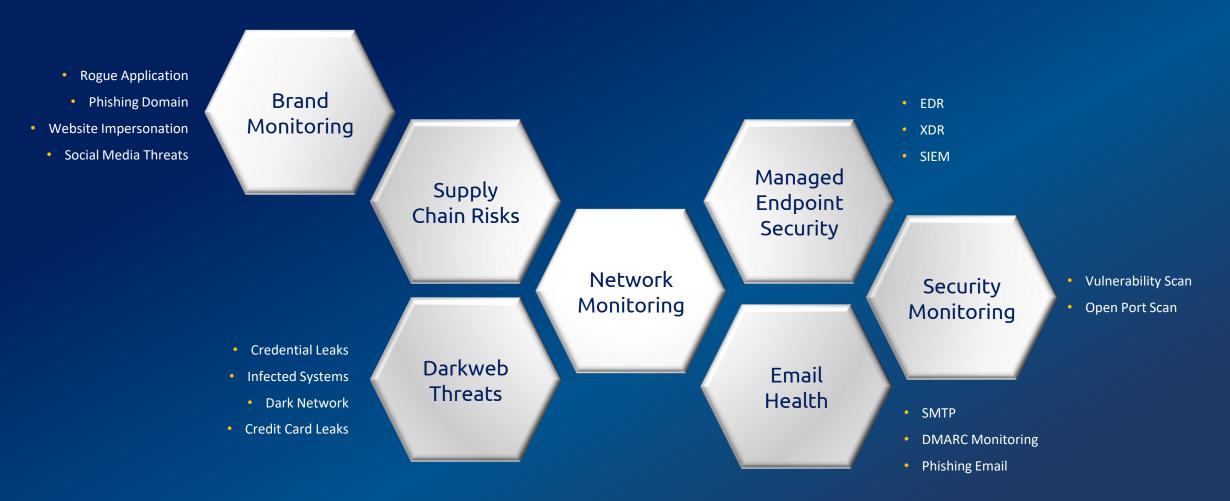

## Threat Intelligence & Attack Surface Management

## Threat Intelligence

### **Brand Listening and Dark Web Monitoring**

Protect your company reputation and data breach from dark web and vulnerabilities hidden within your attack surface.

- Rogue Application
- Phishing Domain
- Website Impersonation
- Social Media Threats

- Credential Leaks
- Infected Systems
- Dark Network
- Credit Card Leaks

## Other Cybersecurity Services

Professional Services that becoming an essential part of business continuity

- SOC & MDR partnership with independent certified providers
- Vulnerability Assessment
- Cybersecurity Framework Compliance Check (NIST, CIS, ISO27001)
- Network Monitoring